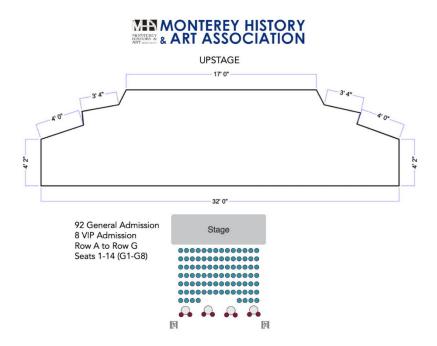

## Stage & Theater

| Rental Time        | Basic Rental Fee | Member & Non-profit Fee |
|--------------------|------------------|-------------------------|
| Hourly Rate        | \$250            | \$180                   |
| Half Day (4 Hours) | \$750            | \$540                   |
| Full Day (7 Hours) | \$1,050          | \$750                   |